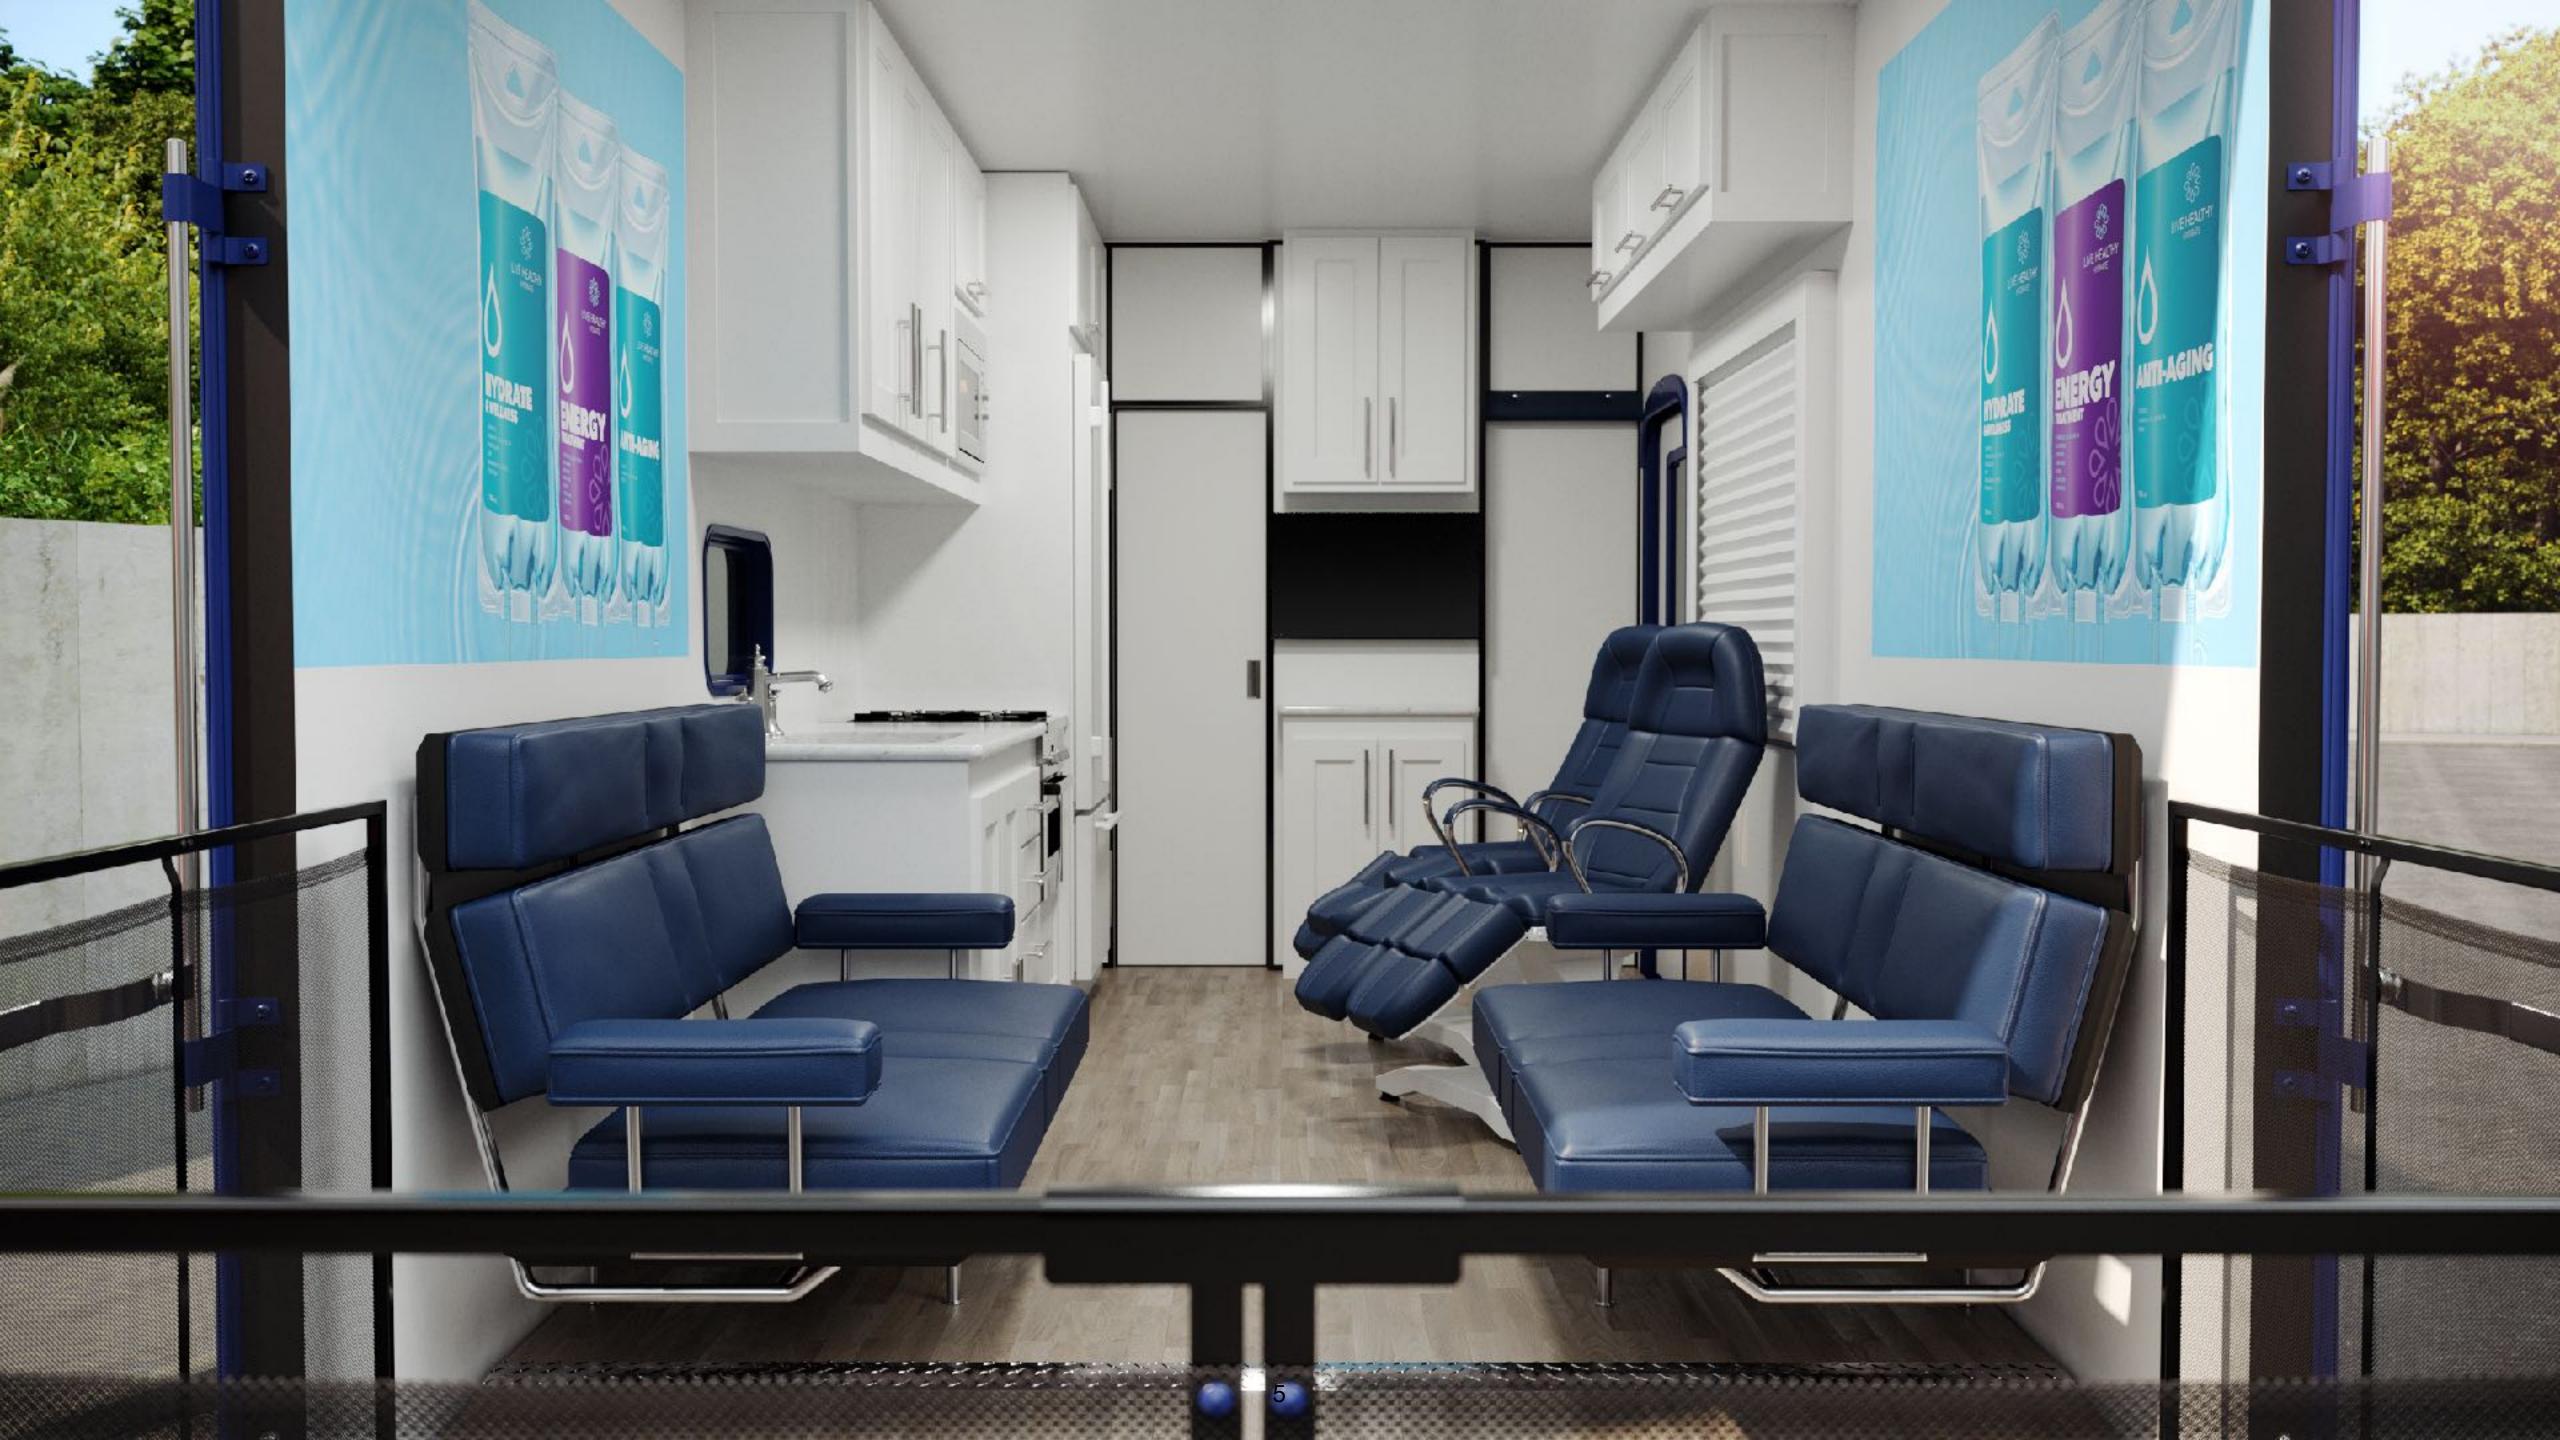

### Mobile Unit

Specifications

Trailer Length: 29', 39' w/ patio extension. 40' x 20' footprint

Setup could include outdoor patio extended (weather dependent) from back from back side

Seating Capacity: 6-8 inside - up to 12 using outdoor patio extension

Reception Area (Overflow treatment)