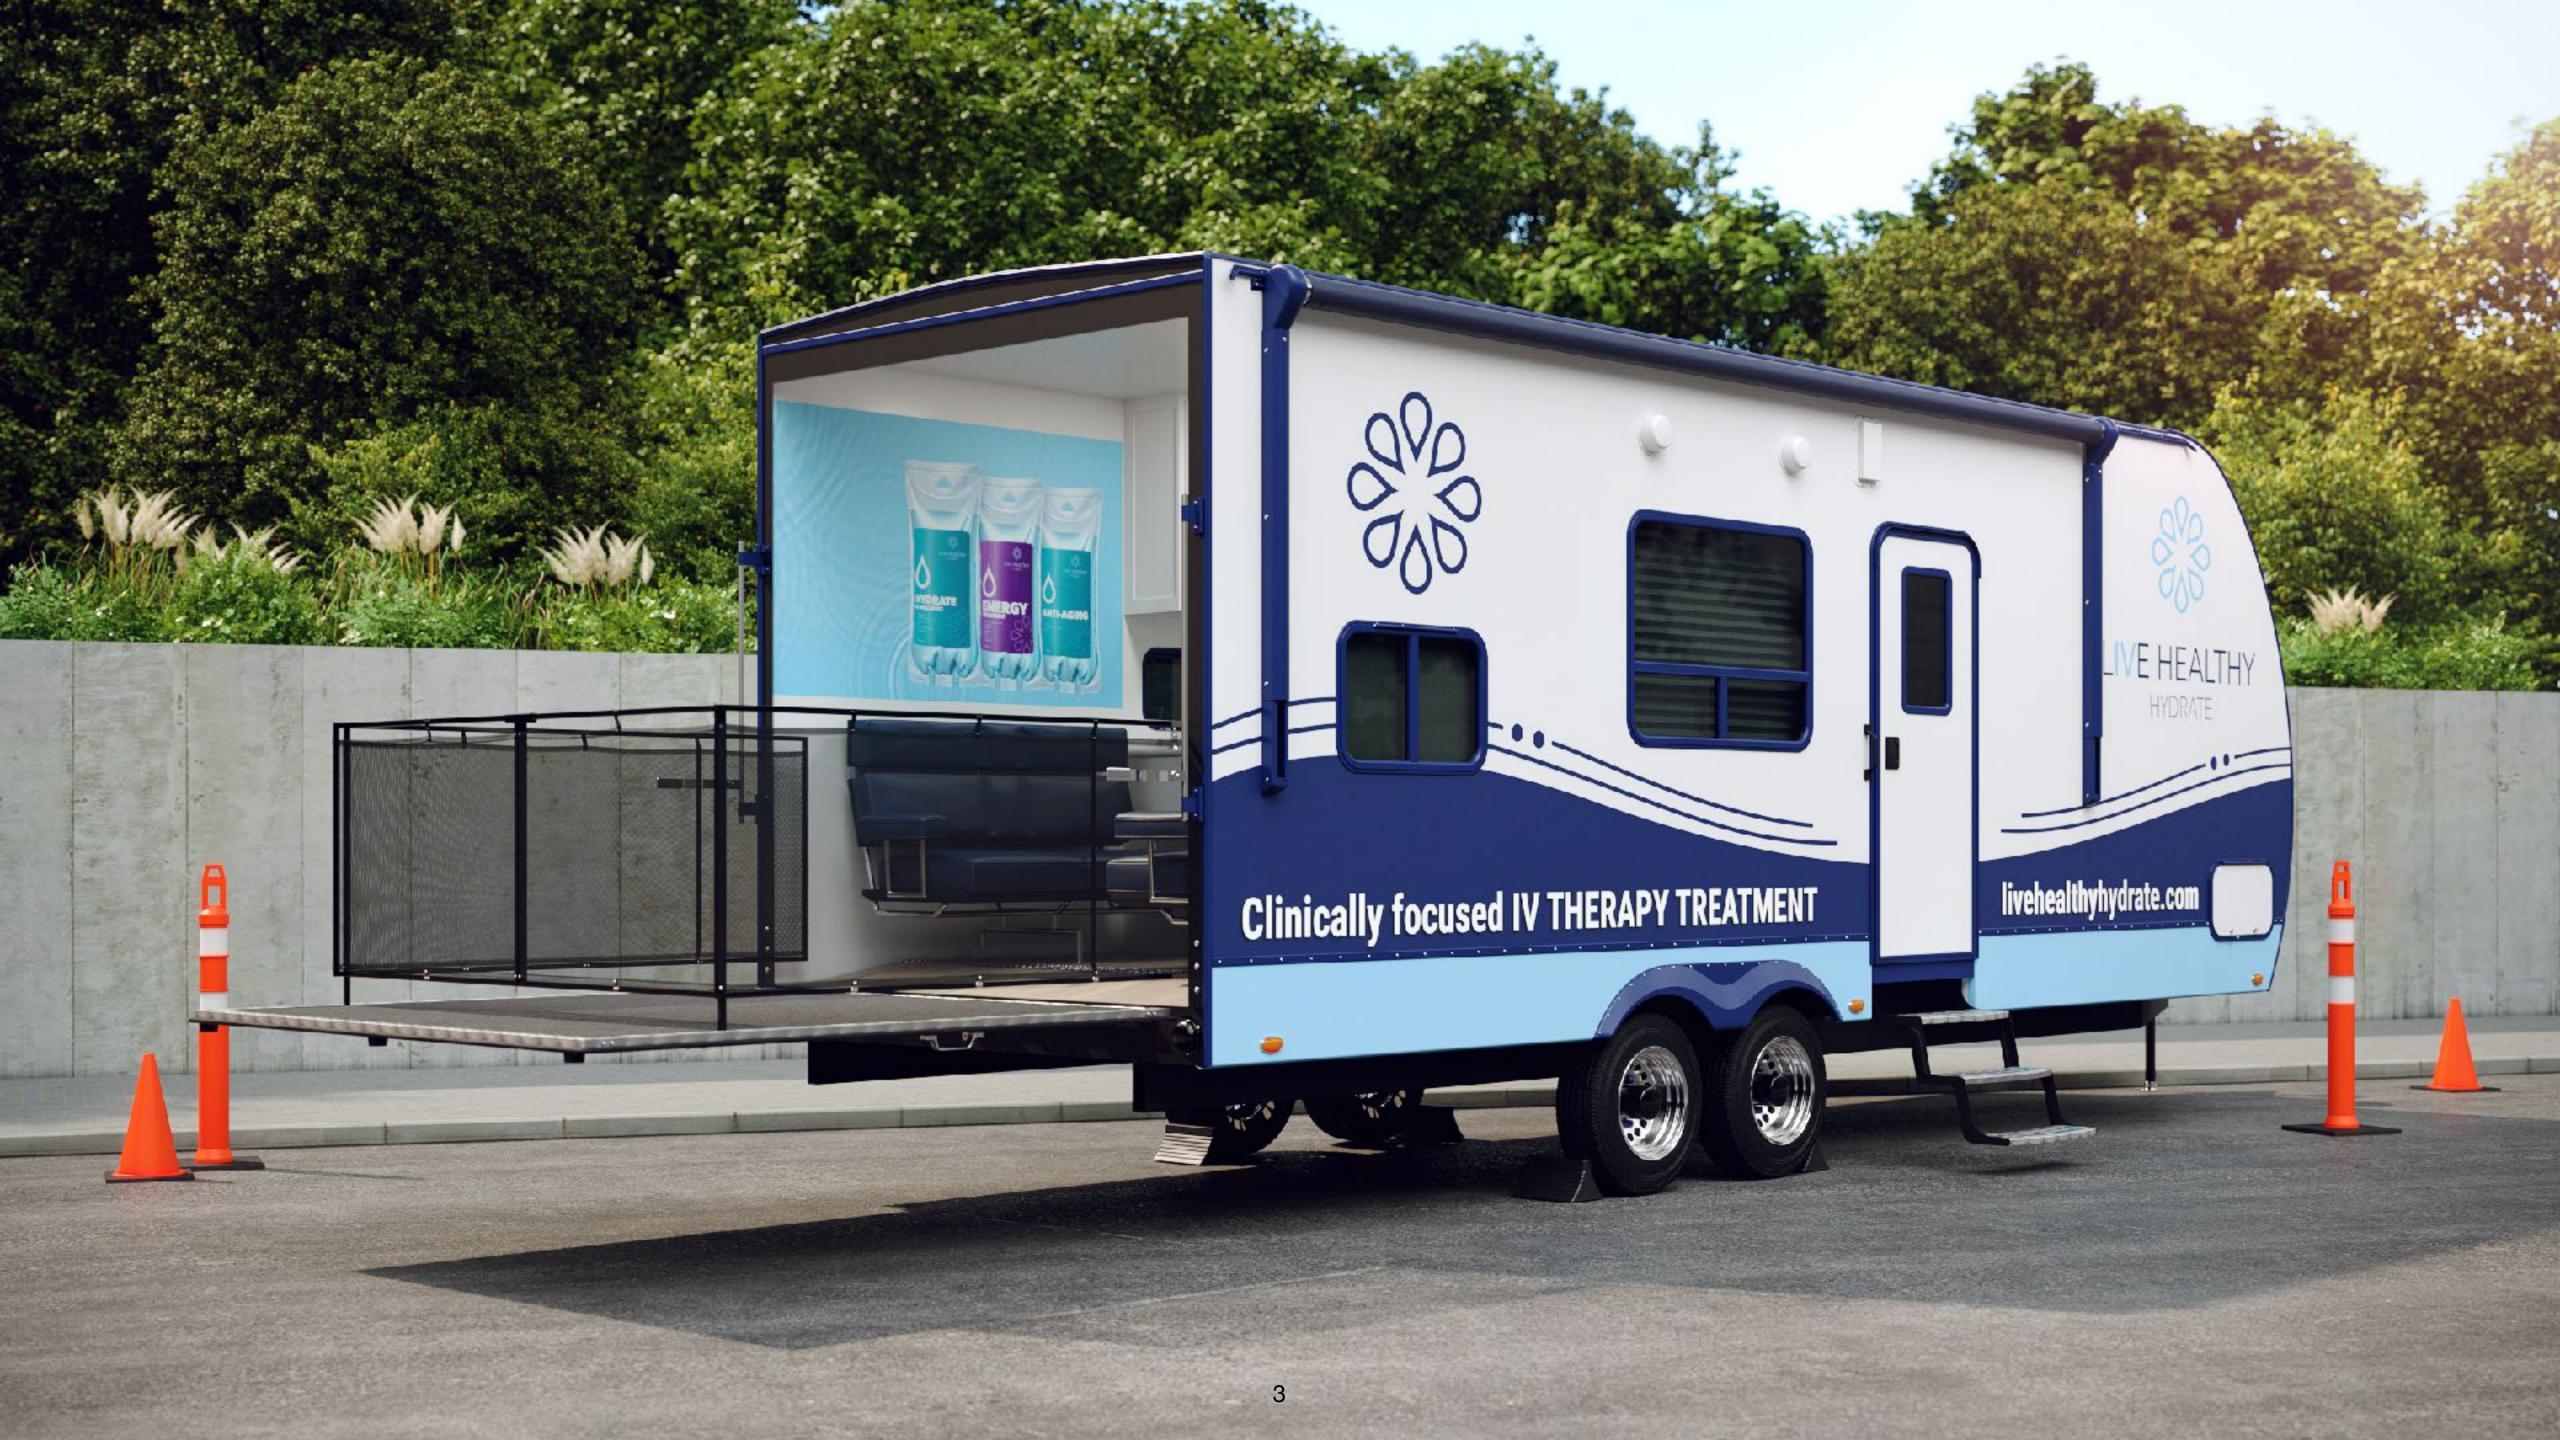

# Mobile Event Unit Overview

IV Hydration Treatment

### Mobile Unit

Specifications

Trailer Length: 29', 39' w/ patio extension. 40' x 20' footprint

Setup could include outdoor patio extended (weather dependent) from back from back side

Seating Capacity: 6-8 inside - up to 12 using outdoor patio extension

### Mobile RV Mobile RV

Available Spring 2024

40' Luxury Unit

Plush seating

Full bathroom

Onboard generator