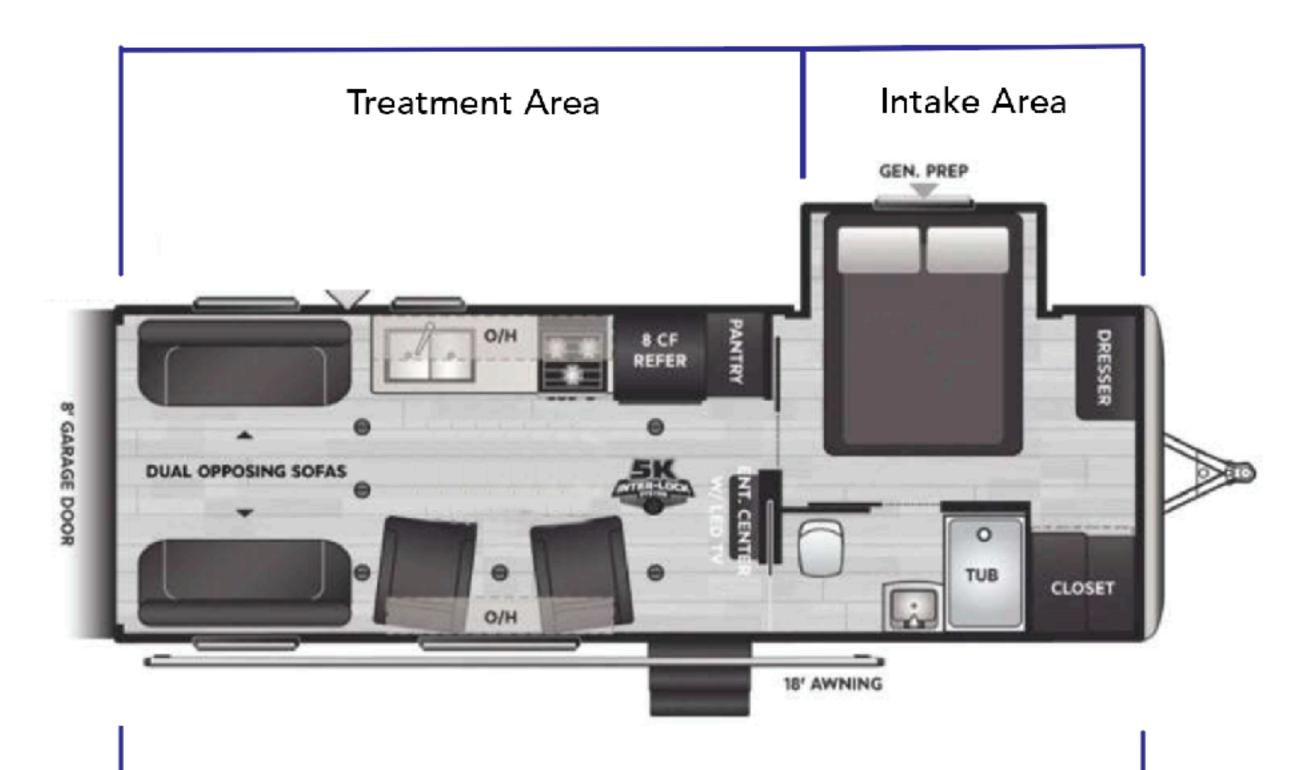

### Mobile Unit

Specifications

Trailer Length: 29', 39' w/ patio extension. 40' x 20' footprint

Setup could include outdoor patio extended (weather dependent) from back from back side

Seating Capacity: 6-8 inside - up to 12 using outdoor patio extension

Reception Area (Overflow treatment)

#### Interior