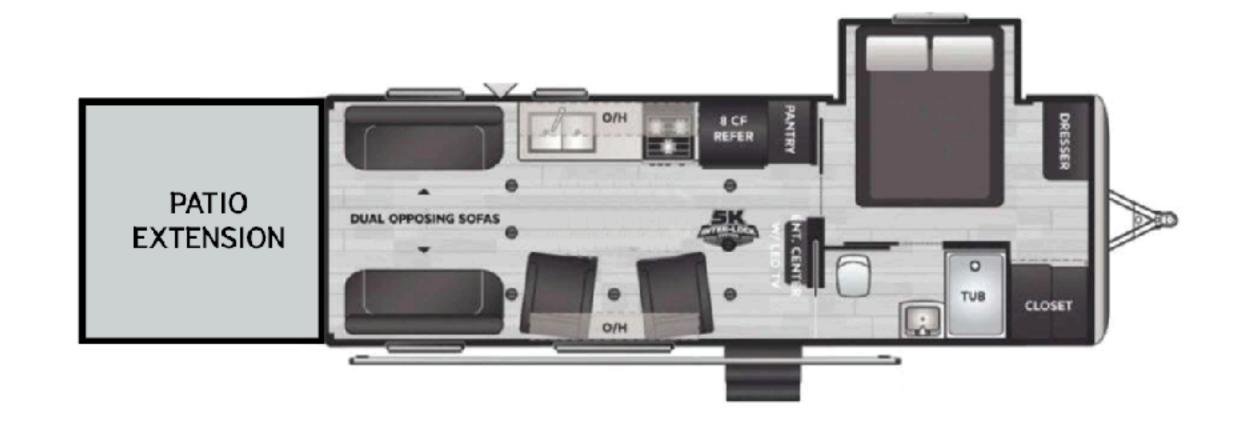

### Mobile Unit

Specifications

Trailer Length: 29', 39' w/ patio extension. 40' x 20' footprint

Setup could include outdoor patio extended (weather dependent) from back from back side

Seating Capacity: 6-8 inside - up to 12 using outdoor patio extension

Reception Area (Overflow treatment)