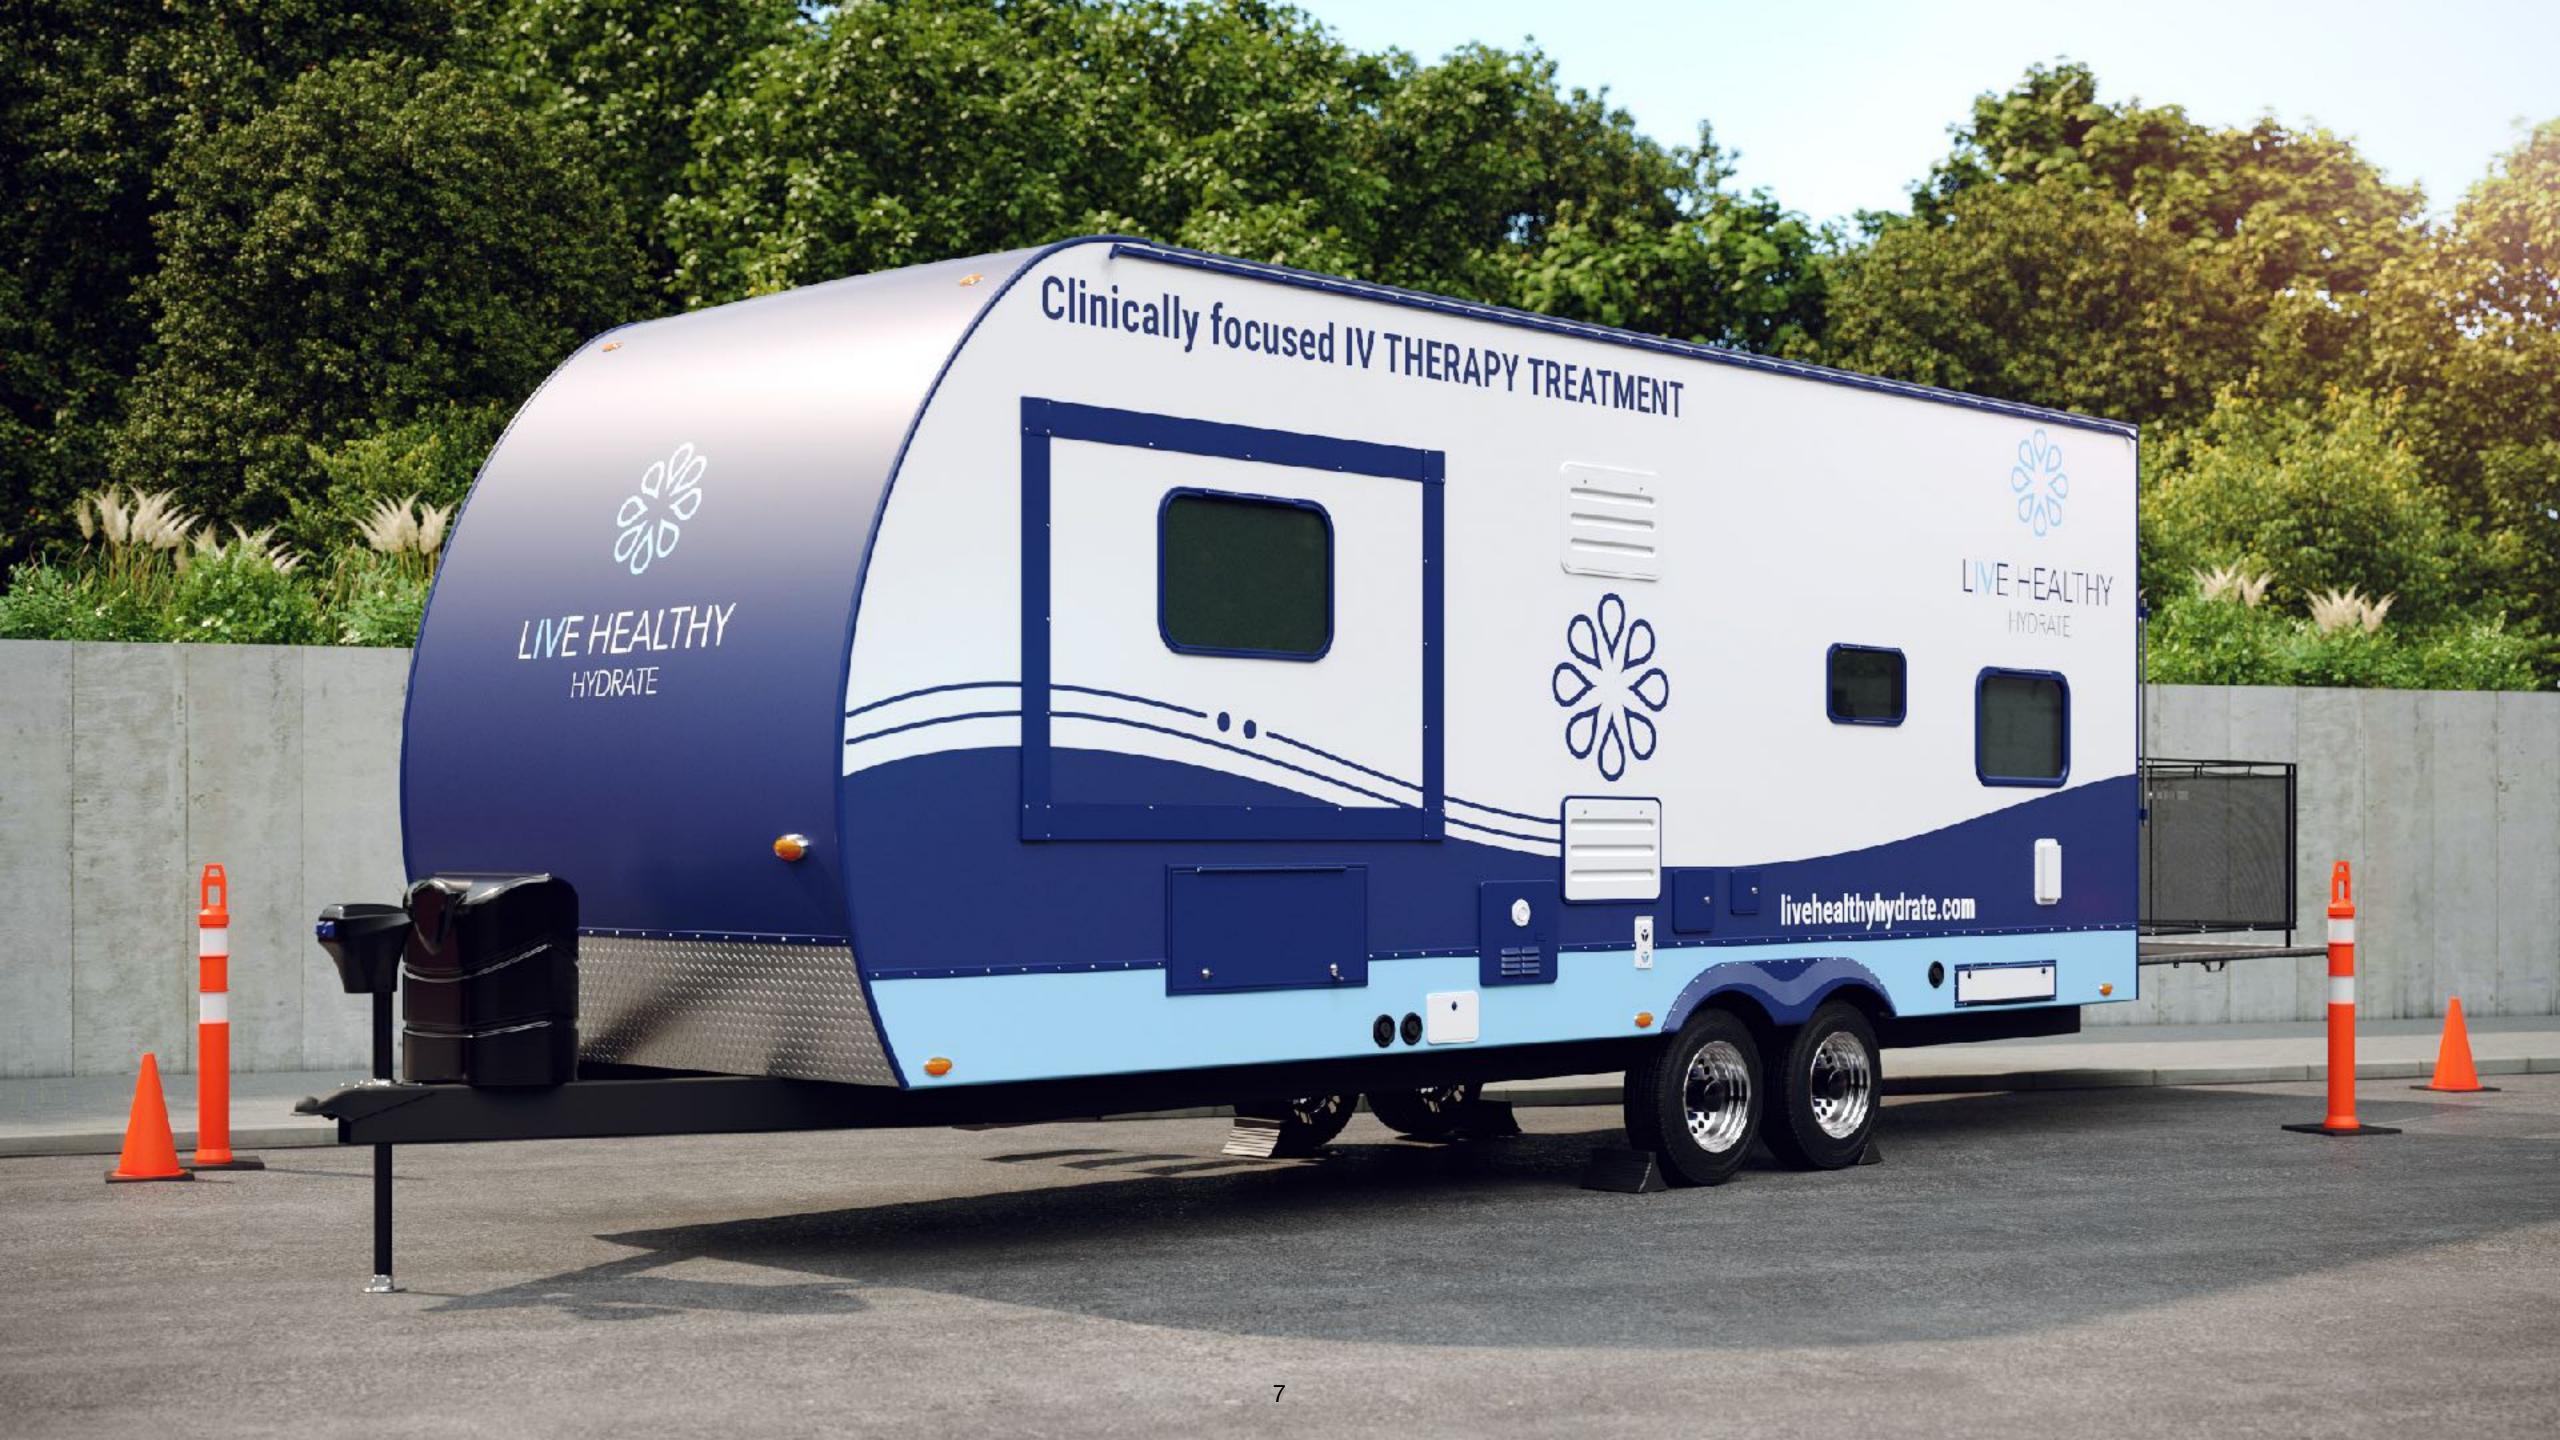

### Mobile Unit

Specifications

Trailer Length: 29', 39' w/ patio extension. 40' x 20' footprint

Setup could include outdoor patio extended (weather dependent) from back from back side

Seating Capacity: 6-8 inside - up to 12 using outdoor patio extension